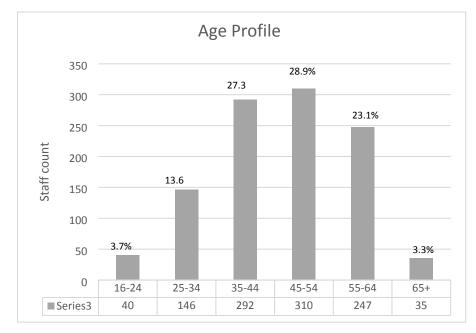

headcount | 1070 (981.02 FTE) |
|---------------------|-------------------|
| Vacancies           | 268 (268 FTE)     |

Below is a summary of active agency workers either covering vacant posts or undertaking project work.

| Agency Workers (Inside IR35)  | 181 |
|-------------------------------|-----|
| Agency Workers (Outside IR35) | 44  |

#### Gender Profile of the workforce

| Gender      | Total |
|-------------|-------|
| Females     | 650   |
| Males       | 420   |
| Grand Total | 1070  |



### **Ethnicity Profile of the workforce**



## **Disability Profile of the workforce**



#### Patterns of work

| Working Pattern | Total |
|-----------------|-------|
| Full time       | 826   |
| Part time       | 244   |
| Grand Total     | 1070  |



## Age Profile of the organisation