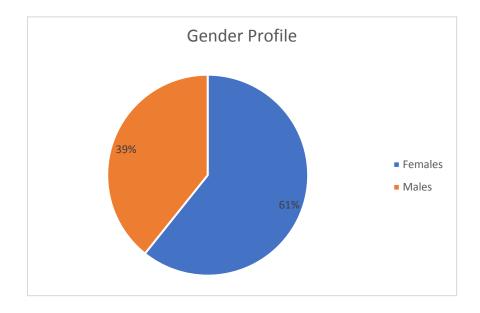

#### Gender Profile of the workforce

| Gender      | Total |
|-------------|-------|
| Females     | 650   |
| Males       | 420   |
| Grand Total | 1070  |