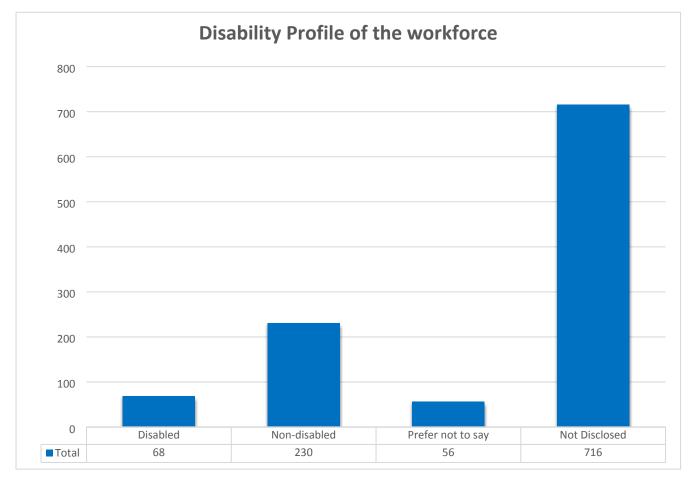

ta does move on daily basis which reflects turnover in agency usage).

The council headcount and FTE are shown below(in the below table), currently the organisation has a 20% vacancy factor.

| Employees headcount | 1070 (981.02 FTE) |
|---------------------|-------------------|
| Vacancies           | 268 (268 FTE)     |

Below is a summary of active agency workers either covering vacant posts or undertaking project work.

| Agency Workers (Inside IR35)  | 181 |
|-------------------------------|-----|
| Agency Workers (Outside IR35) | 44  |

#### Gender Profile of the workforce

| Gender      | Total |
|-------------|-------|
| Females     | 650   |
| Males       | 420   |
| Grand Total | 1070  |



### **Ethnicity Profile of the workforce**



## **Disability Profile of the workforce**



#### Patterns of work

| Working Pattern | Total |
|-----------------|-------|
| Full time       | 826   |
| Part time       | 244   |
| Grand Total     | 1070  |



## Age Profile of the organisation