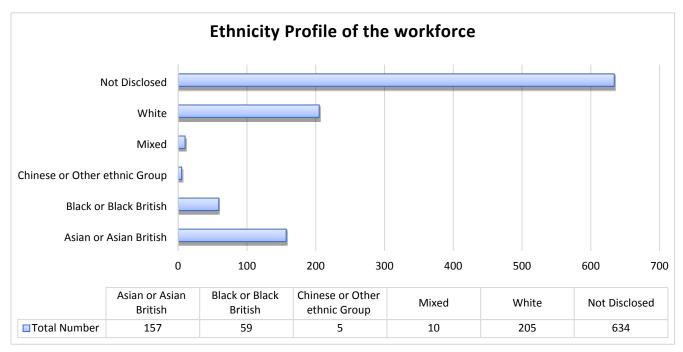

p shot in time in January (please note this data does move on daily basis which reflects turnover in agency usage).

The council headcount and FTE are shown below(in the below table), currently the organisation has a 20% vacancy factor.

| Employees headcount | 1070 (981.02 FTE) |
|---------------------|-------------------|
| Vacancies           | 268 (268 FTE)     |

Below is a summary of active agency workers either covering vacant posts or undertaking project work.

| Agency Workers (Inside IR35)  | 181 |
|-------------------------------|-----|
| Agency Workers (Outside IR35) | 44  |

#### Gender Profile of the workforce

| Gender      | Total |
|-------------|-------|
| Females     | 650   |
| Males       | 420   |
| Grand Total | 1070  |



### **Ethnicity Profile of the workforce**



## **Disability Profile of the workforce**



#### Patterns of work

| Working Pattern | Total |
|-----------------|-------|
| Full time       | 826   |
| Part time       | 244   |
| Grand Total     | 1070  |



## Age Profile of the organisation