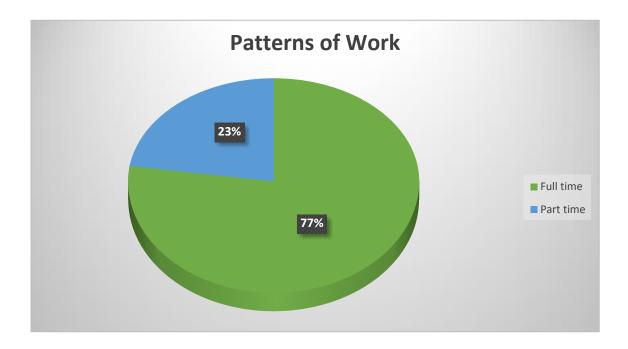

#### Patterns of work

| Working Pattern | Total |
|-----------------|-------|
| Full time       | 826   |
| Part time       | 244   |
| Grand Total     | 1070  |